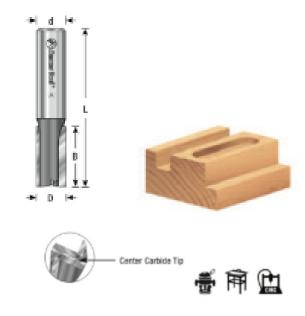

This bit has a specially designed carbide center tip to enhance the speed of plunge cuts. At the same time, it extends the life of the cutting edges by reducing the stress of plunge cuts on their tips. Ideal for mortising and other plunging operations.

| SPECIFICATIONS |                                          |
|----------------|------------------------------------------|
| Manufacturer   | Amana Tool                               |
| Application    | Ideal For: Mortising/Plunging Operations |
| Diameter       | 1 in                                     |

| SPECIFICATIONS               |          |
|------------------------------|----------|
| Cut Height, Length, or Width | 1 in     |
| Flute                        | 2        |
| Overall Length               | 2 5/8 in |
| Shank                        | 1/2 in   |