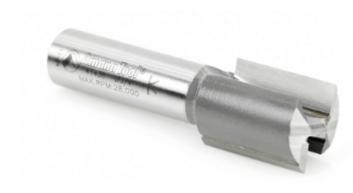

## Item #41438, Amana Tool Super Plunge™ with Center Carbide Tip 3/4" x 1" x 1/2" Shank, 2-Flute \$37.05

Thank you for shopping with us!

In choosing a straight bit for any application, always select one with the shortest cutting edges and the shortest overall length that will reach the required cut depth. Excessive length intensifies deflection and vibration, which degrades cut quality and leads to tool breakage.

This bit has a specially designed carbide center tip to enhance the speed of plunge cuts. At the same time, it extends the life of the cutting edges by reducing the stress of plunge cuts on their tips. Ideal for mortising and other plunging operations.