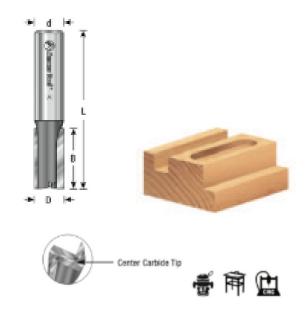

This bit has a specially designed carbide center tip to enhance the speed of plunge cuts. At the same time, it extends the life of the cutting edges by reducing the stress of plunge cuts on their tips. Ideal for mortising and other plunging operations.

| SPECIFICATIONS |                                          |
|----------------|------------------------------------------|
| Manufacturer   | Amana Tool                               |
| Application    | Ideal For: Mortising/Plunging Operations |
| Diameter       | 3/4 in                                   |

| SPECIFICATIONS               |          |
|------------------------------|----------|
| Cut Height, Length, or Width | 1 in     |
| Flute                        | 2        |
| Overall Length               | 2 5/8 in |
| Shank                        | 1/2 in   |