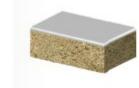

## Item #41-502, Freud Radius Laminate Trim Bit

**\$27.22** Thank you for shopping with us! Application: Trimming plastic laminate edges that normally require hours of difficult hand filing to finish -This new bit from Freud routs the edge flush and rounded in a single pass, reducing time and aggravation. -The <u>41-502</u> unique cutting geometry produces an ultra-smooth finish on laminate edges. -Ideal for countertop-grade laminates including Formica®, Wilsonart®, and similar materials. -Use on hand-held routers, table-mounted routers, and laminate trimmers for trimming plastic