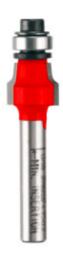

## Item #41-502, Freud Radius Laminate Trim Bit

**\$27.22** Thank you for shopping with us! Application: Trimming plastic laminate edges that normally require hours of difficult hand filing to finish -This new bit from Freud routs the edge flush and rounded in a single pass, reducing time and aggravation. -The <u>41-502</u> unique cutting geometry produces an ultra-smooth finish on laminate edges. -Ideal for countertop-grade laminates including Formica®, Wilsonart®, and similar materials. -Use on hand-held routers, table-mounted routers, and laminate trimmers for trimming plastic