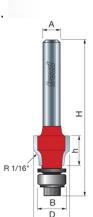

## Item #41-502, Freud Radius Laminate Trim Bit

**\$27.22** Thank you for shopping with us! Application: Trimming plastic laminate edges that normally require hours of difficult hand filing to finish -This new bit from Freud routs the edge flush and rounded in a single pass, reducing time and aggravation. -The <u>41-502</u> unique cutting geometry produces an ultra-smooth finish on laminate edges. -Ideal for countertop-grade laminates including Formica®, Wilsonart®, and similar materials. -Use on hand-held routers, table-mounted routers, and laminate trimmers for trimming plastic

laminate.

| SPECIFICATIONS               |             |
|------------------------------|-------------|
| Manufacturer                 | Freud Tools |
| Diameter                     | 1/2 in      |
| Cut Height, Length, or Width | 1/16 in     |
| Overall Length               | 2 in        |
| Radius                       | 3/8 in      |
| Shank                        | 1/4 in      |