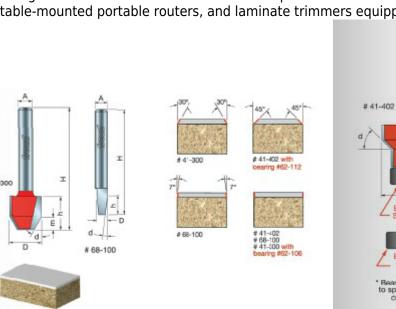

## Item #41-300, Freud Flush & Bevel Trim Bits \$16.75

Thank you for shopping with us! Application: Trimming plastic laminate with straight or bevel edge on a router equipped with a guide system -Bit 41-402 is self-guided and comes with two bearings that spread wear evenly on the cutting edge and allows the bit to straight trim or create a 45° bevel. -Cuts all plastic laminates. -Use on hand-held routers, table-mounted portable routers, and laminate trimmers equipped with a guiding system.

earing a also use spreac wear over cutting edge

| SPECIFICATIONS               |             |
|------------------------------|-------------|
| Manufacturer                 | Freud Tools |
| Diameter                     | 15/32 in    |
| Cut Height, Length, or Width | 1/2 in      |
| Angle                        | 30 deg      |
| Minor Height                 | 3/16 in     |
| Overall Length               | 1 25/32 in  |
| Shank                        | 1/4 in      |