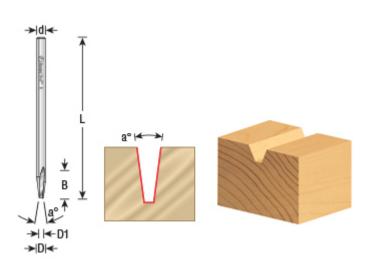

## Item #40782, Amana Tool Solid Carbide Carving Liner 15º x 1/8" Dia x 0.400" CH x 1/8" Shank 1-Flute \$29.70

Thank you for shopping with us! For extra-fine carving and lettering details.

Excellent for carving: aluminum, brass, MDF/Laminate, plywood, silver, wood.

| SPECIFICATIONS               |            |
|------------------------------|------------|
| Manufacturer                 | Amana Tool |
| Diameter                     | 1/8 in     |
| Cut Height, Length, or Width | 0.400 in   |
| Diameter (D1)                | 0.07 in    |
| Flute                        | 1          |
| Overall Length               | 2 1/4 in   |
| Shank                        | 1/8 in     |
| Angle                        | 15 deg     |