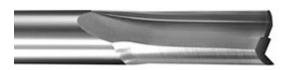

## Item #4030, Vortex Series 4000 Double Edge 1/4 x 7/8 Straight " Z" Flute \$37.20

Thank you for shopping with us!

Straight flute tools combine the rigidity of solid carbide tooling with traditional straight flute geometry. A popular tool design for general purpose routing. Used when you don't want the axial force or thrust of an upcut or downcut spiral.

| SPECIFICATIONS               |             |
|------------------------------|-------------|
| Manufacturer                 | Vortex Tool |
| Diameter                     | 1/4 in      |
| Cut Height, Length, or Width | 7/8 in      |
| Flute Geometry               | Straight    |
| Flute                        | 2           |
| Overall Length               | 2 1/2 in    |
| Rotation                     | Right       |
| Shank                        | 1/4 in      |