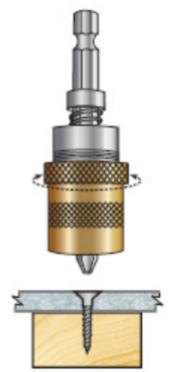

## Item #4019, Amana Timberline Adjustable Drywall Screw Setter \$22.23

Thank you for shopping with us! 1/4" Hex Shank design for Quick Release Select the depth of your screw height where you want it in the drywall, plywood, or particle board. **Phillips #2 bit tip included**. Product Information: • 1/4" Hex Shank for Quick Release Drill System • Unit Pack: Individually Carded • Professional Quality

| SPECIFICATIONS |                                             |
|----------------|---------------------------------------------|
| Manufacturer   | Amana Tool                                  |
| Part Descp.    | Drywall screw setter for #2 Phillips screws |
| Shank          | 1/4 in quick release hex shank              |
| Includes       | Phillips #2 bit tip included                |