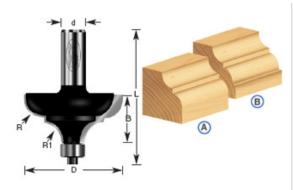

## Edge of Arlington Saw & Tool, Inc.

124 South Collins Arlington, TX 76010

Phone:817-461-7171 • Fax: 817-795-6651

Toll Free: 888-461-7171 Email: <u>info@eoasaw.com</u> Website: www.eoasaw.com

(A) - Standard 1/2" bearing #47706 (included)
(B) - Optional 3/8" bearing #47702 (order separately)

## Item #400-20, Amana Professional Quality Classical Cove & Bead Router Bits \$64.47

Thank you for shopping with us!

" A" standard 1/2" bearing 47706 included; " B" optional 3/8" bearing #47702 order separately

1/2" Shank 2 Flute With Ball Bearing Guide Professional Quality Carbide-Tipped

| SPECIFICATIONS               |                                                    |
|------------------------------|----------------------------------------------------|
| Manufacturer                 | Amana Tool                                         |
| Diameter                     | 2 in                                               |
| Cut Height, Length, or Width | 1 in                                               |
| Bearing(s)                   | 47706 for A included; 47702 for B order separately |
| Flute                        | 2                                                  |
| Overall Length               | 2 3/4 in                                           |
| Radius                       | 3/8 in                                             |
| R1/Radius                    | 3/8 in                                             |
| Shank                        | 1/2 in                                             |