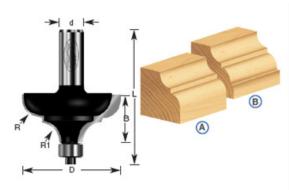

## Edge of Arlington Saw & Tool, Inc.

124 South Collins Arlington, TX 76010

Phone:817-461-7171 • Fax: 817-795-6651

Toll Free: 888-461-7171 Email: <u>info@eoasaw.com</u> Website: www.eoasaw.com

(A) - Standard 1/2" bearing #47706 (included)
(B) - Optional 3/8" bearing #47702 (order separately)

## Item #400-18, Amana Professional Quality Classical Cove & Bead Router Bits \$44.91

Thank you for shopping with us!

" A" standard 1/2" bearing 47706 included; " B" optional 3/8" bearing #47702 order separately

1/2" Shank 2 Flute With Ball Bearing Guide Professional Quality Carbide-Tipped

| SPECIFICATIONS               |                                                    |
|------------------------------|----------------------------------------------------|
| Manufacturer                 | Amana Tool                                         |
| Diameter                     | 1 3/8 in                                           |
| Cut Height, Length, or Width | 11/16 in                                           |
| Bearing(s)                   | 47706 for A included; 47702 for B order separately |
| Flute                        | 2                                                  |
| Overall Length               | 2 9/16 in                                          |
| Radius                       | 1/4 in                                             |
| R1/Radius                    | 3/16 in                                            |
| Shank                        | 1/2 in                                             |