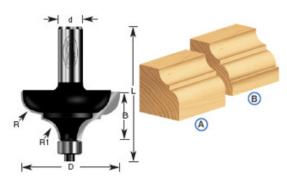

## Edge of Arlington Saw & Tool, Inc.

124 South Collins Arlington, TX 76010

Phone:817-461-7171 • Fax: 817-795-6651

Toll Free: 888-461-7171 Email: <u>info@eoasaw.com</u> Website: www.eoasaw.com

(A) - Standard 1/2" bearing #47706 (included)
(B) - Optional 3/8" bearing #47702 (order separately)

## Item #400-14, Amana Professional Quality Classical Cove & Bead Router Bits \$47.57

Thank you for shopping with us!

" A" standard 1/2" bearing 47706 included; " B" optional 3/8" bearing #47702 order separately

1/2" Shank
2 Flute With Ball Bearing Guide
Professional Quality Carbide-Tipped

| SPECIFICATIONS               |                                                    |
|------------------------------|----------------------------------------------------|
| Manufacturer                 | Amana Tool                                         |
| Diameter                     | 1 3/8 in                                           |
| Cut Height, Length, or Width | 11/16 in                                           |
| Bearing(s)                   | 47706 for A included; 47702 for B order separately |
| Flute                        | 2                                                  |
| Overall Length               | 2 3/16 in                                          |
| Radius                       | 1/4 in                                             |
| R1/Radius                    | 3/16 in                                            |
| Shank                        | 1/4 in                                             |