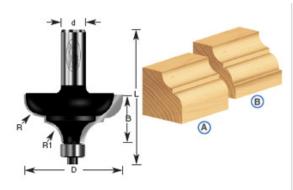

## Edge of Arlington Saw & Tool, Inc.

124 South Collins Arlington, TX 76010

Phone:817-461-7171 • Fax: 817-795-6651

Toll Free: 888-461-7171 Email: <u>info@eoasaw.com</u> Website: www.eoasaw.com

(A) - Standard 1/2" bearing #47706 (included)
(B) - Optional 3/8" bearing #47702 (order separately)

## Item #400-12, Amana Professional Quality Classical Cove & Bead Router Bits \$42.14

Thank you for shopping with us!

" A" standard 1/2" bearing 47706 included; " B" optional 3/8" bearing #47702 order separately

1/2" Shank 2 Flute With Ball Bearing Guide Professional Quality Carbide-Tipped

| SPECIFICATIONS               |                                                    |
|------------------------------|----------------------------------------------------|
| Manufacturer                 | Amana Tool                                         |
| Diameter                     | 1 1/8 in                                           |
| Cut Height, Length, or Width | 1/2 in                                             |
| Bearing(s)                   | 47706 for A included; 47702 for B order separately |
| Flute                        | 2                                                  |
| Overall Length               | 2 in                                               |
| Radius                       | 5/32 in                                            |
| R1/Radius                    | 5/32 in                                            |
| Shank                        | 1/4 in                                             |