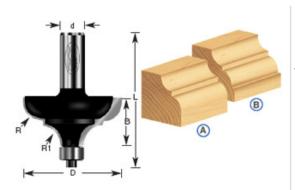

## Edge of Arlington Saw & Tool, Inc.

124 South Collins Arlington, TX 76010 Phone:817-461-7171 • Fax: 817-795-6651 Toll Free: 888-461-7171 Email: info@eoasaw.com Website: www.eoasaw.com

(A) - Standard 1/2" bearing #47706 (included)(B) - Optional 3/8" bearing #47702 (order separately)

## Item #400-10, Amana Professional Quality Classical Cove & Bead Router Bits \$36.79

Thank you for shopping with us!

" A" standard 1/2" bearing 47706 included; " B" optional 3/8" bearing #47702 order separately

1/2" Shank2 Flute With Ball Bearing GuideProfessional Quality Carbide-Tipped

| SPECIFICATIONS               |                                                    |
|------------------------------|----------------------------------------------------|
| Manufacturer                 | Amana Tool                                         |
| Diameter                     | 1 1/2 in                                           |
| Cut Height, Length, or Width | 11/16 in                                           |
| Bearing(s)                   | 47706 for A included; 47702 for B order separately |
| Flute                        | 2                                                  |
| Overall Length               | 2 1/2 in                                           |
| Radius                       | 3/16 in                                            |
| R1/Radius                    | 5/16 in                                            |
| Shank                        | 1/2 in                                             |