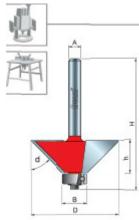

40-202

| SPECIFICATIONS               |             |
|------------------------------|-------------|
| Manufacturer                 | Freud Tools |
| Diameter                     | 1 11/32 in  |
| Cut Height, Length, or Width | 3/4 in      |
| Overall Length               | 2 1/4 in    |
| Shank                        | 1/4 in      |
| Bearing Size                 | 1/2 in      |
| Angle                        | 30 deg      |