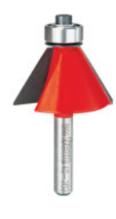

## Item #40-202, Freud Chamfer Bits \$45.45

Thank you for shopping with us! Application: For multiple-sided projects, joinery, and easing edges -Creates a uniform chamfer on the edge of any workpiece to add character, while retaining crisp geometric lines. -#40-094 makes 16-sided pieces and #40-098 makes 12-sided pieces. -Chamfer size easily adjusts by changing the height of the bit. -Cuts all composition materials, plywoods, hardwoods, and softwoods. -Use on hand-held and table-mounted portable routers.