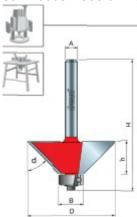

40-114

| SPECIFICATIONS               |             |
|------------------------------|-------------|
| Manufacturer                 | Freud Tools |
| Diameter                     | 1 5/8 in    |
| Cut Height, Length, or Width | 5/8 in      |
| Overall Length               | 2 9/16 in   |
| Shank                        | 1/2 in      |
| Bearing Size                 | 3/8 in      |
| Angle                        | 45 deg      |