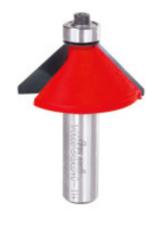

## Item #40-114, Freud Chamfer Bits \$36.57

Thank you for shopping with us! Application: For multiple-sided projects, joinery, and easing edges -Creates a uniform chamfer on the edge of any workpiece to add character, while retaining crisp geometric lines. -#40-094 makes 16-sided pieces and #40-098 makes 12-sided pieces. -Chamfer size easily adjusts by changing the height of the bit. -Cuts all composition materials, plywoods, hardwoods, and softwoods. -Use on hand-held and table-mounted portable routers.

40-114

| SPECIFICATIONS               |             |
|------------------------------|-------------|
| Manufacturer                 | Freud Tools |
| Diameter                     | 1 5/8 in    |
| Cut Height, Length, or Width | 5/8 in      |
| Overall Length               | 2 9/16 in   |
| Shank                        | 1/2 in      |
| Bearing Size                 | 3/8 in      |
| Angle                        | 45 deg      |