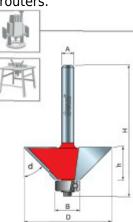

| SPECIFICATIONS               |             |
|------------------------------|-------------|
| Manufacturer                 | Freud Tools |
| Diameter                     | 1 3/4 in    |
| Cut Height, Length, or Width | 5/8 in      |
| Overall Length               | 2 3/16 in   |
| Shank                        | 1/4 in      |
| Bearing Size                 | 1/2 in      |
| Angle                        | 45 deg      |