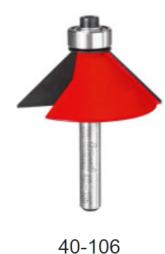

## Item #40-106, Freud Chamfer Bits \$36.08

Thank you for shopping with us! Application: For multiple-sided projects, joinery, and easing edges -Creates a uniform chamfer on the edge of any workpiece to add character, while retaining crisp geometric lines. -#40-094 makes 16-sided pieces and #40-098 makes 12-sided pieces. -Chamfer size easily adjusts by changing the height of the bit. -Cuts all composition materials, plywoods, hardwoods, and softwoods. -Use on hand-held and table-mounted portable routers.