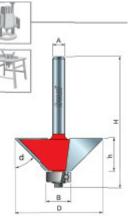

## Item #40-104, Freud Chamfer Bits

\$32.22

Thank you for shopping with us! Application: For multiple-sided projects, joinery, and easing edges -Creates a uniform chamfer on the edge of any workpiece to add character, while retaining crisp geometric lines. -#40-094 makes 16-sided pieces and #40-098 makes 12-sided pieces. -Chamfer size easily adjusts by changing the height of the bit. -Cuts all composition materials, plywoods, hardwoods, and softwoods. -Use on hand-held and table-mounted portable routers.

| SPEC | <b>IFICA</b> | <b>FIONS</b> |
|------|--------------|--------------|
|      |              |              |

| Manufacturer                 | Freud Tools |
|------------------------------|-------------|
| Diameter                     | 1 11/32 in  |
| Cut Height, Length, or Width | 1/2 in      |
| Overall Length               | 2 3/16 in   |
| Shank                        | 1/4 in      |
| Bearing Size                 | 1/2 in      |
| Angle                        | 45 deg      |