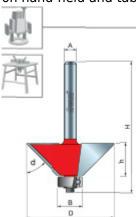

## Item #40-101, Freud Chamfer Bits \$34.37

Thank you for shopping with us! . Application: For multiple-sided projects, joinery, and easing edges -Creates a uniform chamfer on the edge of any workpiece to add character, while retaining crisp geometric lines. -#40-094 makes 16-sided pieces and #40-098 makes 12-sided pieces. -Chamfer size easily adjusts by changing the height of the bit. -Cuts all composition materials, plywoods, hardwoods, and softwoods. -Use on hand-held and table-mounted portable routers.

40-098

| SPECIFICATIONS               |             |
|------------------------------|-------------|
| Manufacturer                 | Freud Tools |
| Diameter                     | 1 1/4 in    |
| Cut Height, Length, or Width | 7/8 in      |
| Overall Length               | 2 5/8 in    |
| Shank                        | 1/2 in      |
| Bearing Size                 | 1/2 in      |
| Angle                        | 22 1/2 deg  |