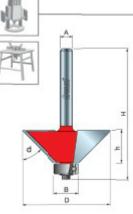

## Item #40-098, Freud Chamfer Bits \$33.76

Thank you for shopping with us! Application: For multiple-sided projects, joinery, and easing edges -Creates a uniform chamfer on the edge of any workpiece to add character, while retaining crisp geometric lines. -#40-094 makes 16-sided pieces and #40-098 makes 12-sided pieces. -Chamfer size easily adjusts by changing the height of the bit. -Cuts all composition materials, plywoods, hardwoods, and softwoods. -Use on hand-held and table-mounted portable routers.

## SPECIFICATIONS

| SPECIFICATIONS               |             |
|------------------------------|-------------|
| Manufacturer                 | Freud Tools |
| Diameter                     | 1 in        |
| Cut Height, Length, or Width | 1 in        |
| Overall Length               | 2 7/8 in    |
| Shank                        | 1/2 in      |
| Bearing Size                 | 1/2 in      |
| Angle                        | 15 deg      |