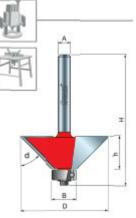

## Item #40-094, Freud Chamfer Bits \$33.76

Thank you for shopping with us! Application: For multiple-sided projects, joinery, and easing edges -Creates a uniform chamfer on the edge of any workpiece to add character, while retaining crisp geometric lines. -#40-094 makes 16-sided pieces and #40-098 makes 12-sided pieces. -Chamfer size easily adjusts by changing the height of the bit. -Cuts all composition materials, plywoods, hardwoods, and softwoods. -Use on hand-held and table-mounted portable routers.

## SPECIFICATIONS

| SPECIFICATIONS               |             |
|------------------------------|-------------|
| Manufacturer                 | Freud Tools |
| Diameter                     | 7/8 in      |
| Cut Height, Length, or Width | 1 in        |
| Overall Length               | 2 3/4 in    |
| Shank                        | 1/2 in      |
| Bearing Size                 | 1/2 in      |
| Angle                        | 11 1/4 deg  |