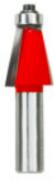

## Item #40-094, Freud Chamfer Bits \$33.76

Thank you for shopping with us! Application: For multiple-sided projects, joinery, and easing edges -Creates a uniform chamfer on the edge of any workpiece to add character, while retaining crisp geometric lines. -#40-094 makes 16-sided pieces and #40-098 makes 12-sided pieces. -Chamfer size easily adjusts by changing the height of the bit. -Cuts all composition materials, plywoods, hardwoods, and softwoods. -Use on hand-held and table-mounted portable routers.

## SPECIFICATIONS

| SPECIFICATIONS               |             |
|------------------------------|-------------|
| Manufacturer                 | Freud Tools |
| Diameter                     | 7/8 in      |
| Cut Height, Length, or Width | 1 in        |
| Overall Length               | 2 3/4 in    |
| Shank                        | 1/2 in      |
| Bearing Size                 | 1/2 in      |
| Angle                        | 11 1/4 deg  |