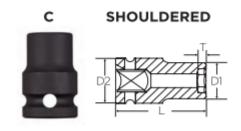

| SPECIFICATIONS |                 |
|----------------|-----------------|
| Manufacturer   | Vega Industries |
| Diameter (D1)  | 0.55 in         |
| Diameter (D2)  | 0.98 in         |
| Length         | 1 1/2 in        |
| Size           | (Torx) E-10     |
| Style          | С               |