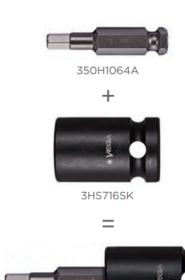

Made from high grade alloy steel. Set screw firmly locks bit into place. Rounded corners on hex and square opening for stress relief.

Combine with Power Bits to form socket bit assemblies - example below.

## Socket Bit Assembly Example

| SPECIFICATIONS |                 |
|----------------|-----------------|
| Length         | 1 1/2 in        |
| Manufacturer   | Vega Industries |
| Opening        | 1/4 in          |
| Unit Price     | \$11.00         |
| Pack Quantity  | Bulk Pack of 5  |