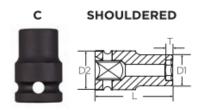

## Item #39163-T, Vega 6-pt Impact Sockets Long Length Thin Wall - 1/2" Sq Drive (SAE) \$10.92

Thank you for shopping with us!

Made from high grade alloy steel. Rounded corners on hex and square opening for stress relief.

Don't see what you need? Other sizes made to order; please request a quote.

Thin wall sockets designed for limited clearance applications

| SPECIFICATIONS |                 |
|----------------|-----------------|
| Diameter       | 0.9 in          |
| Length         | 3.2 in          |
| Manufacturer   | Vega Industries |
| Opening        | 9/16 in         |
| Style          | С               |