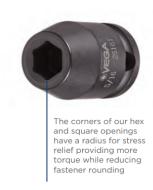

## Item #39163-D, Vega 12-pt Impact Sockets Long Length - 1/2" Sq Drive (SAE) \$10.47

Thank you for shopping with us!

Made from high grade alloy steel. Rounded corners on hex and square opening for stress relief.