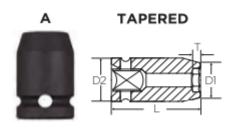

## Don't see what you need? Other sizes made to order; please request a quote.

| SPECIFICATIONS |                 |
|----------------|-----------------|
| Diameter (D1)  | 0.9 in          |
| Diameter (D2)  | 0.98 in         |
| Length         | 3.2 in          |
| Manufacturer   | Vega Industries |
| Opening        | 9/16 in         |
| Style          | A               |