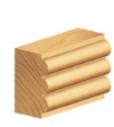

## Item #390-40, Amana Professional Quality Triple Bead Router Bit \$43.54

Thank you for shopping with us! 1/2" Shank 2 Flute with ball bearing guide Professional Quality Carbide-Tipped

| SPECIFICATIONS               |            |
|------------------------------|------------|
| Manufacturer                 | Amana Tool |
| Diameter                     | 7/8 in     |
| Cut Height, Length, or Width | 1 in       |
| Bearing(s)                   | 47716      |
| Flute                        | 2          |
| Overall Length               | 3 in       |
| Radius                       | 1/8 in     |
| Shank                        | 1/2 in     |