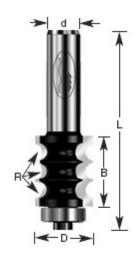

## Item #390-40, Amana Professional Quality Triple Bead Router Bit \$43.54

Thank you for shopping with us! 1/2" Shank 2 Flute with ball bearing guide Professional Quality Carbide-Tipped

| SPECIFICATIONS               |            |
|------------------------------|------------|
| Manufacturer                 | Amana Tool |
| Diameter                     | 7/8 in     |
| Cut Height, Length, or Width | 1 in       |
| Bearing(s)                   | 47716      |
| Flute                        | 2          |
| Overall Length               | 3 in       |
| Radius                       | 1/8 in     |
| Shank                        | 1/2 in     |