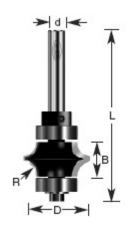

## Item #390-30, Amana Professional Quality Leaf-Edge Beading Router Bit \$41.62

Thank you for shopping with us! 1/4" Shank 2 Flute with ball bearing guide Professional Quality Carbide-Tipped 2 Bearings required

| SPECIFICATIONS               |                              |
|------------------------------|------------------------------|
| Manufacturer                 | Amana Tool                   |
| Diameter                     | 1 in                         |
| Cut Height, Length, or Width | 1/2 in                       |
| Bearing(s)                   | Bearing: 47712; Collar 47724 |
| Flute                        | 2                            |
| Overall Length               | 2 1/2 in                     |
| Radius                       | 3/16 in                      |
| Shank                        | 1/4 in                       |