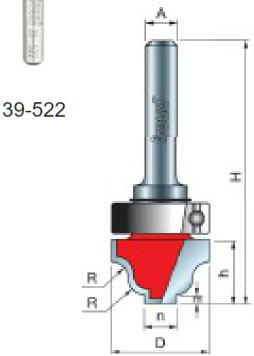

| SPECIFICATIONS               |             |
|------------------------------|-------------|
| Manufacturer                 | Freud Tools |
| Diameter                     | 3/4 in      |
| Cut Height, Length, or Width | 1/2 in      |
| Small Diameter               | 1/4 in      |
| Minor Height                 | 5/32 in     |
| Overall Length               | 2 3/16 in   |
| Radius                       | 1/8 in      |
| Shank                        | 1/4 in      |