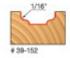

## Item #39-152, Freud Ogee Groove Bits

**\$21.29** Thank you for shopping with us!

Application: Decorative grooves and edges in furniture

-Freud's standard ogee groove bits create beautiful decorative grooves in molding and furniture, or use them with an edge guide to produce an ogee edge profile.
-Cuts all composition materials, plywoods, hardwoods, and softwoods.
-Use on CNC and other automatic routers as well as hand-held and table-mounted portable routers.

39-152

| SPECIFICATIONS               |             |
|------------------------------|-------------|
| Diameter                     | 1/2 in      |
| Cut Height, Length, or Width | 5/16 in     |
| Overall Length               | 1 9/16 in   |
| Shank                        | 1/4 in      |
| Manufacturer                 | Freud Tools |