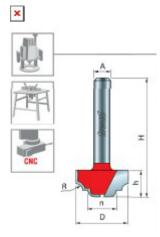

39-102

| SPECIFICATIONS               |             |
|------------------------------|-------------|
| Diameter                     | 1 in        |
| Cut Height, Length, or Width | 1/2 in      |
| Small Diameter               | .750 in     |
| Overall Length               | 1 3/4 in    |
| Radius                       | 1/8 in      |
| Shank                        | 1/4 in      |
| Manufacturer                 | Freud Tools |