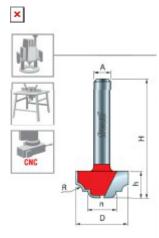

39-101

| SPECIFICATIONS               |             |
|------------------------------|-------------|
| Diameter                     | 3/4 in      |
| Cut Height, Length, or Width | 1/2 in      |
| Small Diameter               | 5/16 in     |
| Overall Length               | 1 3/4 in    |
| Radius                       | 5/32 in     |
| Shank                        | 1/4 in      |
| Manufacturer                 | Freud Tools |