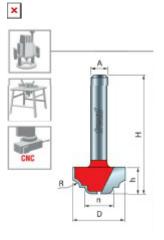

| SPECIFICATIONS               |             |
|------------------------------|-------------|
| Diameter                     | 3/4 in      |
| Cut Height, Length, or Width | 3/8 in      |
| Small Diameter               | 9/16 in     |
| Overall Length               | 1 5/8 in    |
| Radius                       | 3/32 in     |
| Shank                        | 1/4 in      |
| Manufacturer                 | Freud Tools |