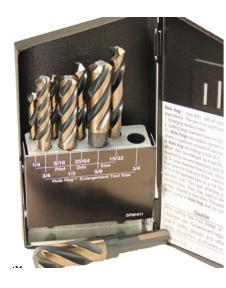

## Edge of Arlington Saw & Tool, Inc.

124 South Collins Arlington, TX 76010

Phone:817-461-7171 • Fax: 817-795-6651

Toll Free: 888-461-7171 Email: <u>info@eoasaw.com</u> Website: www.eoasaw.com

Item #38880 (SP-8HH), Viking Super Premium Ultra Bor Hole Hog™ 4-Flute Core Drill Type 284-UB: 8-Pc Set Core Drill Sizes 3/8, 1/2, 5/8, 3/4; 250-UB 1/4, 5/16, 25/64, 15/32 \$157.89

Thank you for shopping with us!

Viking Super Premium Ultra Bor Hole Hog<sup>™</sup> 4-Flute Core Drill Type 284-UB: 8-Pc Set Core Drill Sizes 3/8, 1/2, 5/8, 3/4; 250-UB 1/4, 5/16, 25/64, 15/32

- 4-Flute Core Drill Super Premium, 1/2" Shank, 3 Flats on Shank
- A selection of core drills and companion (minimum starting hole size) pilot drills in black steel index.
- This tool is designed exclusively for enlarging existing holes
- The 4-flute design eliminates the catching and hogging-in experienced with standard S&D drills when breaking through thinner materials such as truck frames
- These core drills may replace tapered reamers in many applications

| SPECIFICATIONS |                                                                                        |
|----------------|----------------------------------------------------------------------------------------|
| Manufacturer   | Viking Drill & Tool                                                                    |
| Flats          | 3 flats on shank                                                                       |
| Flute          | 4 flute                                                                                |
| Includes       | 284-UB core drill sizes 3/8, 1/2, 5/8, 3/4; 250-UB drill sizes 1/4, 5/16, 25/64, 15/32 |
| Туре           | SP-8HH                                                                                 |
| Style          | Super Premium, Hole Hog                                                                |
| No. of Pieces  | 8                                                                                      |
| Pack Quantity  |                                                                                        |