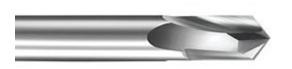

## Item #3855, Vortex Series 3800 Solid Carbide 1/2 x 5/8 90° V-Point Bit \$119.46

Thank you for shopping with us!

These tools are designed for v-grooving or beveling of natural wood, wood composites, laminated and veneered materials, plastics, or solid surface. They are available in 60 and 90 degree angles and are manufactured with slight shear angle for chip removal.

| SPECIFICATIONS               |             |
|------------------------------|-------------|
| Diameter                     | 1/2 in      |
| Cut Height, Length, or Width | 5/8 in      |
| Overall Length               | 3 in        |
| Shank                        | 1/2 in      |
| Angle                        | 90 deg      |
| Manufacturer                 | Vortex Tool |