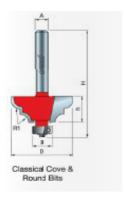

×

38-632

| SPECIFICATIONS               |                                         |
|------------------------------|-----------------------------------------|
| Manufacturer                 | Freud Tools                             |
| Diameter                     | 1 3/8 in                                |
| Cut Height, Length, or Width | 1/2 in                                  |
| Minor Height                 | 5/64 in                                 |
| Overall Length               | 2 9/16 in                               |
| R1/Radius                    | 5/32 in                                 |
| R2/Radius                    |                                         |
| Shank                        | 1/2 in                                  |
| Туре                         | Classical Cove & Round Bit - Quadra-Cut |
| Bearing Size                 | 5/8 in                                  |