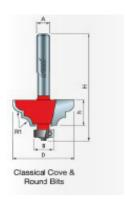

×

38-614

| SPECIFICATIONS               |                                         |
|------------------------------|-----------------------------------------|
| Manufacturer                 | Freud Tools                             |
| Diameter                     | 1 5/8 in                                |
| Cut Height, Length, or Width | 11/16 in                                |
| Minor Height                 | 5/64 in                                 |
| Overall Length               | 2 3/4 in                                |
| R1/Radius                    | 1/4 in                                  |
| R2/Radius                    | 3/16 in                                 |
| Shank                        | 1/2 in                                  |
| Туре                         | Classical Cove & Round Bit - Quadra-Cut |
| Bearing Size                 | 3/4 in                                  |