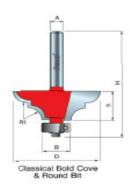

| SPECIFICATIONS               |                                 |
|------------------------------|---------------------------------|
| Manufacturer                 | Freud Tools                     |
| Diameter                     | 1 1/4 in                        |
| Cut Height, Length, or Width | 7/16 in                         |
| Minor Height                 |                                 |
| Overall Length               | 2 1/16 in                       |
| R1/Radius                    | 3/16 in                         |
| R2/Radius                    |                                 |
| Shank                        | 1/4 in                          |
| Туре                         | Classical Bold Cove & Round Bit |
| Bearing Size                 | 1/2 in                          |