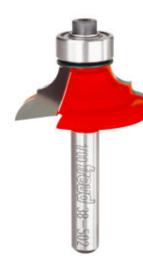

## Item #38-502, Freud Decorative Edge Bits: Classical Bold Cove & Round \$44.08

Thank you for shopping with us!

**Application:** Decorative edging for cabinets, molding, and furniture

- -Add distinctive design to cabinets, furniture, plaques, and millwork with these decorative edging bits.
- -Cuts all composition materials, plywoods, hardwoods, and softwoods.
- -Use on hand-held and table-mounted routers.