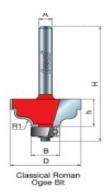

38-402

| SPECIFICATIONS               |                          |
|------------------------------|--------------------------|
| Manufacturer                 | Freud Tools              |
| Diameter                     | 1 1/4 in                 |
| Cut Height, Length, or Width | 19/32 in                 |
| Minor Height                 | 15/64 in                 |
| Overall Length               | 2 3/16 in                |
| R1/Radius                    | 1/8 in                   |
| R2/Radius                    |                          |
| Shank                        | 1/4 in                   |
| Туре                         | Classical Roman Ogee Bit |
| Bearing Size                 | 1/2 in                   |