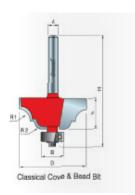

38-352

| SPECIFICATIONS               |                                        |
|------------------------------|----------------------------------------|
| Manufacturer                 | Freud Tools                            |
| Diameter                     | 1 5/8 in                               |
| Cut Height, Length, or Width | 5/8 in                                 |
| Minor Height                 |                                        |
| Overall Length               | 2 5/16 in                              |
| R1/Radius                    | 1/4 in                                 |
| R2/Radius                    | 5/32 in                                |
| Shank                        | 1/4 in                                 |
| Туре                         | Classical Cove & Bead Bit - Quadra-Cut |
| Bearing Size                 | 5/8 in                                 |