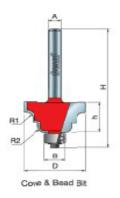

×

38-314

| SPECIFICATIONS               |                              |
|------------------------------|------------------------------|
| Manufacturer                 | Freud Tools                  |
| Diameter                     | 1 11/16 in                   |
| Cut Height, Length, or Width | 23/32 in                     |
| Minor Height                 | 7/32 in                      |
| Overall Length               | 2 3/4 in                     |
| R1/Radius                    | 1/4 in                       |
| R2/Radius                    |                              |
| Shank                        | 1/2 in                       |
| Туре                         | Cove & Bead Bit - Quadra-Cut |
| Bearing Size                 | 1/2 in                       |