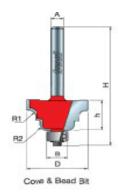

×

38-302

| SPECIFICATIONS               |                 |
|------------------------------|-----------------|
| Manufacturer                 | Freud Tools     |
| Diameter                     | 1 5/32 in       |
| Cut Height, Length, or Width | 5/8 in          |
| Minor Height                 | 7/32 in         |
| Overall Length               | 2 3/16 in       |
| R1/Radius                    | 1/8 in          |
| R2/Radius                    |                 |
| Shank                        | 1/4 in          |
| Туре                         | Cove & Bead Bit |
| Bearing Size                 | 3/8 in          |