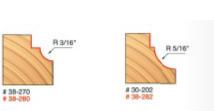

## Item #38-282, Freud Cove & Fillet Bits \$36.48

Thank you for shopping with us!

**Application:** Traditional design for furniture and millwork

- -This bit produces a smooth cove with a small fillet at the top, a profile found in many traditional pieces of furniture and millwork.
- -By simply raising the bit, you can create a standard cove profile.
- -Use on hand-held and table-mounted portable routers.

38-282

| SPECIFICATIONS               |             |
|------------------------------|-------------|
| Manufacturer                 | Freud Tools |
| Diameter                     | 1 1/4 in    |
| Cut Height, Length, or Width | 19/32 in    |
| Overall Length               | 2 1/2 in    |
| Radius                       | 5/16 in     |
| Shank                        | 1/2 in      |
| Bearing Size                 | 1/2 in      |