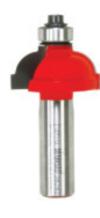

## Item #38-282, Freud Cove & Fillet Bits \$36.48

Thank you for shopping with us!

**Application:** Traditional design for furniture and millwork

- -This bit produces a smooth cove with a small fillet at the top, a profile found in many traditional pieces of furniture and millwork.
- -By simply raising the bit, you can create a standard cove profile.
- -Use on hand-held and table-mounted portable routers.

38-282

| SPECIFICATIONS               |             |
|------------------------------|-------------|
| Manufacturer                 | Freud Tools |
| Diameter                     | 1 1/4 in    |
| Cut Height, Length, or Width | 19/32 in    |
| Overall Length               | 2 1/2 in    |
| Radius                       | 5/16 in     |
| Shank                        | 1/2 in      |
| Bearing Size                 | 1/2 in      |