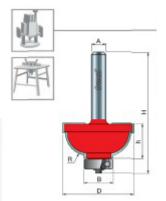

38-282

| SPECIFICATIONS               |             |
|------------------------------|-------------|
| Manufacturer                 | Freud Tools |
| Diameter                     | 1 1/4 in    |
| Cut Height, Length, or Width | 19/32 in    |
| Overall Length               | 2 1/2 in    |
| Radius                       | 5/16 in     |
| Shank                        | 1/2 in      |
| Bearing Size                 | 1/2 in      |