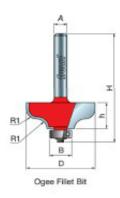

38-204

| SPECIFICATIONS               |                 |
|------------------------------|-----------------|
| Manufacturer                 | Freud Tools     |
| Diameter                     | 1 1/2 in        |
| Cut Height, Length, or Width | 5/8 in          |
| Minor Height                 |                 |
| Overall Length               | 2 3/16 in       |
| R1/Radius                    | 1/4 in          |
| R2/Radius                    |                 |
| Shank                        | 1/4 in          |
| Туре                         | Ogee Fillet Bit |
| Bearing Size                 | 3/8 in          |