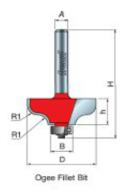

×

38-202

| SPECIFICATIONS               |                 |
|------------------------------|-----------------|
| Manufacturer                 | Freud Tools     |
| Diameter                     | 1 1/4 in        |
| Cut Height, Length, or Width | 1/2 in          |
| Minor Height                 |                 |
| Overall Length               | 2 1/8 in        |
| R1/Radius                    | 3/16 in         |
| R2/Radius                    |                 |
| Shank                        | 1/4 in          |
| Туре                         | Ogee Fillet Bit |
| Bearing Size                 | 3/8 in          |