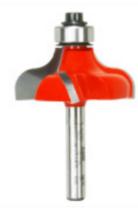

## Item #38-154, Freud Decorative Edge Bits: Ogee \$43.29

Thank you for shopping with us!

**Application:** Decorative edging for cabinets, molding, and furniture

- -Add distinctive design to cabinets, furniture, plaques, and millwork with these decorative edging bits.
- -Cuts all composition materials, plywoods, hardwoods, and softwoods.
- -Use on hand-held and table-mounted routers.

×

38-154

| SPECIFICATIONS               |                       |
|------------------------------|-----------------------|
| Manufacturer                 | Freud Tools           |
| Diameter                     | 1 1/2 in              |
| Cut Height, Length, or Width | 5/8 in                |
| Minor Height                 |                       |
| Overall Length               | 2 3/16 in             |
| R1/Radius                    | 1/4 in                |
| R2/Radius                    |                       |
| Shank                        | 1/4 in                |
| Туре                         | Ogee Bit - Quadra-Cut |
| Bearing Size                 | 1/2 in                |