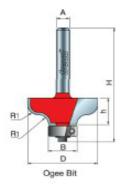

×

38-154

| SPECIFICATIONS               |                       |
|------------------------------|-----------------------|
| Manufacturer                 | Freud Tools           |
| Diameter                     | 1 1/2 in              |
| Cut Height, Length, or Width | 5/8 in                |
| Minor Height                 |                       |
| Overall Length               | 2 3/16 in             |
| R1/Radius                    | 1/4 in                |
| R2/Radius                    |                       |
| Shank                        | 1/4 in                |
| Туре                         | Ogee Bit - Quadra-Cut |
| Bearing Size                 | 1/2 in                |