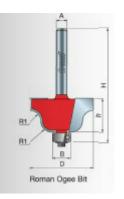

38-106

| SPECIFICATIONS               |                             |
|------------------------------|-----------------------------|
| Manufacturer                 | Freud Tools                 |
| Diameter                     | 1 5/8 in                    |
| Cut Height, Length, or Width | 23/32 in                    |
| Minor Height                 |                             |
| Overall Length               | 2 9/16 in                   |
| R1/Radius                    | 1/4 in                      |
| R2/Radius                    |                             |
| Shank                        | 1/2 in                      |
| Туре                         | Roman Ogee Bit - Quadra-Cut |
| Bearing Size                 | 5/8 in                      |