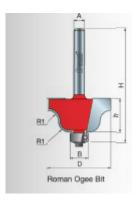

×

38-104

| SPECIFICATIONS               |                             |
|------------------------------|-----------------------------|
| Manufacturer                 | Freud Tools                 |
| Diameter                     | 1 5/16 in                   |
| Cut Height, Length, or Width | 1/2 in                      |
| Minor Height                 |                             |
| Overall Length               | 2 3/8 in                    |
| R1/Radius                    | 5/32 in                     |
| R2/Radius                    |                             |
| Shank                        | 1/2 in                      |
| Туре                         | Roman Ogee Bit - Quadra-Cut |
| Bearing Size                 | 5/8 in                      |