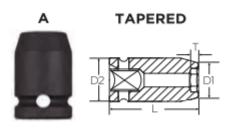

| SPECIFICATIONS |                 |
|----------------|-----------------|
| Diameter (D1)  | 0.72 in         |
| Diameter (D2)  | 0.98 in         |
| Length         | 1 1/2 in        |
| Manufacturer   | Vega Industries |
| Opening        | 7/16 in         |
| Style          | A               |