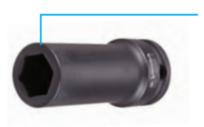

## Item #37161-T, Vega 6-pt Impact Sockets Std Length Thin Wall - 1/2" Sq Drive (SAE) \$6.07

Thank you for shopping with us!

Made from high grade alloy steel. Rounded corners on hex and square opening for stress relief.

Don't see what you need? Other sizes made to order; please request a quote.

Thin wall sockets designed for limited clearance applications

| SPECIFICATIONS |                 |
|----------------|-----------------|
| Diameter (D1)  | 0.72 in         |
| Diameter (D2)  | 0.98 in         |
| Length         | 1 1/2 in        |
| Manufacturer   | Vega Industries |
| Opening        | 7/16 in         |
| Style          | С               |