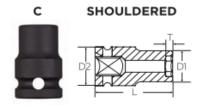

Don't see what you need? Other sizes made to order; please request a quote.

Thin wall sockets designed for limited clearance applications

| SPECIFICATIONS |                 |
|----------------|-----------------|
| Diameter (D1)  | 0.72 in         |
| Diameter (D2)  | 0.98 in         |
| Length         | 1 1/2 in        |
| Manufacturer   | Vega Industries |
| Opening        | 7/16 in         |
| Style          | С               |