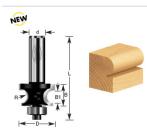

## Item #370-18, Amana Professional Quality Corner Edge Beading Router Bits \$41.34

. Thank you for shopping with us!

Produce three slightly different profiles using this bit—an edge bead with or without a fillet and a full corner bead—by altering the bit extension or rolling the work-piece between passes. This group of hard-to-find tools is particularly suitable for antique reproductions and restoration projects. Use in a handheld or table-mounted router.

1/2" Shank2 Flute with ball bearing guideProfessional Quality Carbide-Tipped

| SPECIFICATIONS               |            |
|------------------------------|------------|
| Manufacturer                 | Amana Tool |
| Diameter                     | 1 1/4 in   |
| B1                           | 1/2 in     |
| Bearing(s)                   | 47716      |
| Cut Height, Length, or Width | 3/4 in     |
| Flute                        | 2          |
| Overall Length               | 2 5/8 in   |
| Radius                       | 1/4 in     |
| RPM                          | 18,000     |
| Shank                        | 1/2 in     |