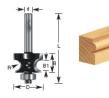

## Item #370-18, Amana Professional Quality Corner Edge Beading Router Bits \$41.34

. Thank you for shopping with us!

Produce three slightly different profiles using this bit—an edge bead with or without a fillet and a full corner bead—by altering the bit extension or rolling the work-piece between passes. This group of hard-to-find tools is particularly suitable for antique reproductions and restoration projects. Use in a handheld or table-mounted router.

1/2" Shank2 Flute with ball bearing guideProfessional Quality Carbide-Tipped

| SPECIFICATIONS               |            |
|------------------------------|------------|
| Manufacturer                 | Amana Tool |
| Diameter                     | 1 1/4 in   |
| B1                           | 1/2 in     |
| Bearing(s)                   | 47716      |
| Cut Height, Length, or Width | 3/4 in     |
| Flute                        | 2          |
| Overall Length               | 2 5/8 in   |
| Radius                       | 1/4 in     |
| RPM                          | 18,000     |
| Shank                        | 1/2 in     |