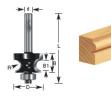

## Item #370-16, Amana Professional Quality Corner Edge Beading Router Bits \$35.63

Thank you for shopping with us!

Produce three slightly different profiles using this bit—an edge bead with or without a fillet and a full corner bead—by altering the bit extension or rolling the work-piece between passes. This group of hard-to-find tools is particularly suitable for antique reproductions and restoration projects. Use in a handheld or table-mounted router.

1/2" Shank2 Flute with ball bearing guideProfessional Quality Carbide-Tipped

| SPECIFICATIONS               |            |
|------------------------------|------------|
| Manufacturer                 | Amana Tool |
| Diameter                     | 1 1/8 in   |
| B1                           | 3/8 in     |
| Bearing(s)                   | 47716      |
| Cut Height, Length, or Width | 11/16 in   |
| Flute                        | 2          |
| Overall Length               | 2 5/8 in   |
| Radius                       | 3/16 in    |
| RPM                          | 21,000     |
| Shank                        | 1/2 in     |