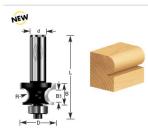

## Item #370-16, Amana Professional Quality Corner Edge Beading Router Bits \$35.63

Thank you for shopping with us!

Produce three slightly different profiles using this bit—an edge bead with or without a fillet and a full corner bead—by altering the bit extension or rolling the work-piece between passes. This group of hard-to-find tools is particularly suitable for antique reproductions and restoration projects. Use in a handheld or table-mounted router.

1/2" Shank2 Flute with ball bearing guideProfessional Quality Carbide-Tipped

| SPECIFICATIONS               |            |
|------------------------------|------------|
| Manufacturer                 | Amana Tool |
| Diameter                     | 1 1/8 in   |
| B1                           | 3/8 in     |
| Bearing(s)                   | 47716      |
| Cut Height, Length, or Width | 11/16 in   |
| Flute                        | 2          |
| Overall Length               | 2 5/8 in   |
| Radius                       | 3/16 in    |
| RPM                          | 21,000     |
| Shank                        | 1/2 in     |